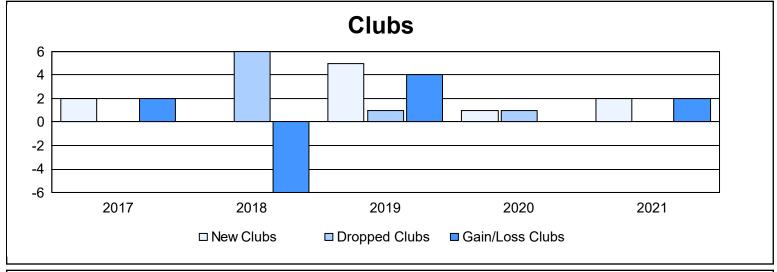

District LA 3 As of June 2021 Cumulative

| Year      | New<br>Clubs | Dropped<br>Clubs | Gain/<br>Loss<br>Clubs | New<br>Members | Charter<br>Members | Reinstate<br>Members | Transfer<br>Members | Total<br>Member<br>Added | Total<br>Members<br>Dropped | Gain/<br>Loss<br>Members |
|-----------|--------------|------------------|------------------------|----------------|--------------------|----------------------|---------------------|--------------------------|-----------------------------|--------------------------|
| 2016-2017 | 2            | 0                | 2                      | 225            | 70                 | 50                   | 3                   | 348                      | 212                         | 136                      |
| 2017-2018 | 0            | 6                | -6                     | 108            | 2                  | 2                    | 9                   | 121                      | 330                         | -209                     |
| 2018-2019 | 5            | 1                | 4                      | 157            | 150                | 1                    | 3                   | 311                      | 178                         | 133                      |
| 2019-2020 | 1            | 1                | 0                      | 102            | 26                 | 9                    | 9                   | 146                      | 302                         | -156                     |
| 2020-2021 | 2            | 0                | 2                      | 188            | 57                 | 3                    | 2                   | 250                      | 214                         | 36                       |
| Average   | 2            | 2                | 0                      | 156            | 61                 | 13                   | 5                   | 235                      | 247                         | -12                      |